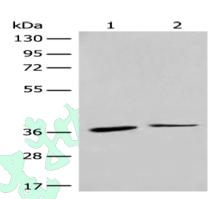

# Western blotting

Predicted band size:41 kDa

Positive control:Mouse heart tissue and Mouse brain tissue lysates

Recommended dilution: 200-1000

Gel: 8%SDS-PAGE

Lysate: 40 µg

Lane 1-2: Mouse heart tissue and Mouse brain tissue

lysates

Primary antibody: ml263614(CCR1 Antibody) at dilution

1/250

Secondary antibody: Goat anti rabbit IgG at 1/8000 dilution

Exposure time: 2 minutes