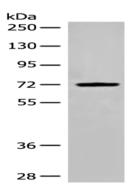

#### Western blotting

Predicted band size:78 kDa

Positive control:Rat heart tissue lysate

Recommended dilution: 200-1000

Predicted cell location: Cell membrane

Positive control: Human brain

Recommended dilution: 10-50

Gel: 8%SDS-PAGE

Lysate: 40 µg

Lane: Rat heart tissue lysate

Primary antibody: ml263720(DLL1 Antibody) at dilution 1/200

Secondary antibody: Goat anti rabbit IgG at 1/8000 dilution

Exposure time: 20 seconds