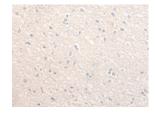

The image on the left is immunohistochemistry of paraffin-embedded Human brain tissue using ml263720(DLL1 Antibody) at dilution 1/20, on the right is treated with synthetic peptide. (Original magnification: ×200)