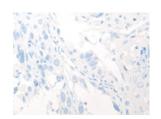

#### **Immunohistochemistry**

Predicted cell location: Cell membrane

Positive control: Human esophagus cancer

Recommended dilution: 10-50

Good elisakii produceri

The image on the left is immunohistochemistry of paraffin-embedded Human esophagus cancer tissue using ml263720(DLL1 Antibody) at dilution 1/20, on the right is treated with synthetic peptide. (Original magnification: ×200)