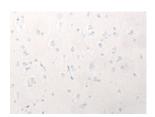

The image on the left is immunohistochemistry of paraffin-embedded Human brain tissue using ml263720(DLL1 Antibody) at dilution 1/20, on the right is treated with synthetic peptide. (Original magnification: ×200)