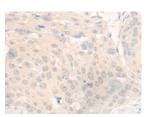

#### **Immunohistochemistry**

Predicted cell location: Cell membrane

Positive control: Human esophagus cancer

Recommended dilution: 10-50

Good elisakii produceri

The image on the left is immunohistochemistry of paraffin-embedded Human esophagus cancer tissue using ml263720(DLL1 Antibody) at dilution 1/20, on the right is treated with synthetic peptide. (Original magnification: ×200)